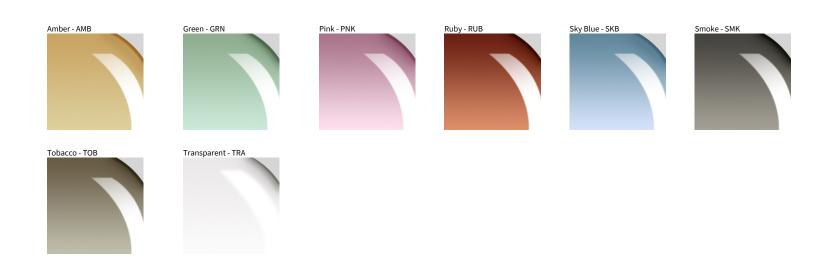

## GEO MONOPOINT SUSPENSION

COLOR FINISH CHAF

| PROJECT  |  |  |
|----------|--|--|
| ТҮРЕ     |  |  |
| NOTES    |  |  |
| QUANTITY |  |  |
| DATE     |  |  |

Digital: Not all screens are calibrated the same, and therefore, colors will appear differently between screens. Physical: When texture is involved, there will be variations in color, character and tone within a product series and between product families.